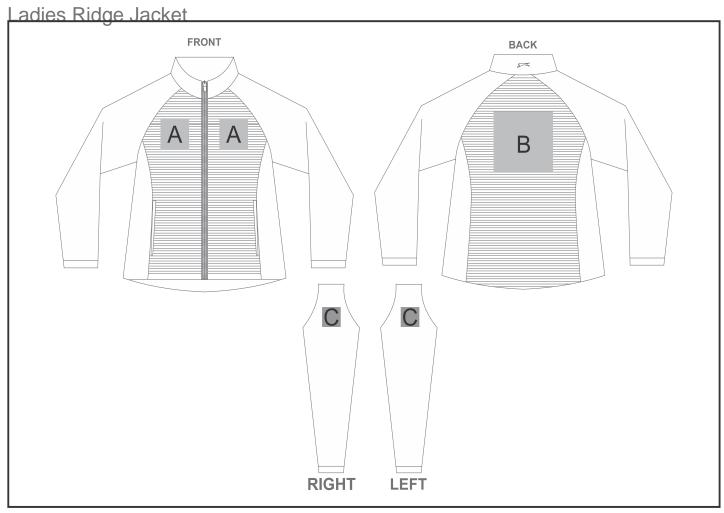

## **SLAZ-11427**

## **Need to know:**

Includes 1 Position Embroidery (setup fee applies)

- Cannot guarantee a 100% straight branding on any clothing item with check or stripe detail.
- The panels on the garment are inconsistent from Small to XL.
- The logo will be branded in the closest left / right chest and back panel, to the standard left/right chest and back position.
- EMB inclusive Parameters: Left/Right Chest or Back = 100mm x 100mm

## **Branding Options:**

| Position | Branding Method (Branding Code)       | No. of Colours | Dimension               |
|----------|---------------------------------------|----------------|-------------------------|
| А        | Embroidery (EM-CLOTHING)              | N/A            | 100mm wide x 100mm high |
| А        | Digital Transfer Clothing A6 (DTC-A6) | Full Colour    | 100mm wide x 100mm high |
| А        | Silicone (STP-A)                      | N/A            | 30mm wide x 30mm high   |
| А        | Silicone (STP-B)                      | N/A            | 50mm wide x 50mm high   |
| А        | Silicone (STP-C)                      | N/A            | 80mm wide x 80mm high   |
| А        | Silicone (STP-D)                      | N/A            | 100mm wide x 40mm high  |

| В | Embroidery (EM-CLOTHING)              | N/A         | 100mm wide x 100mm high |  |  |
|---|---------------------------------------|-------------|-------------------------|--|--|
| В | Digital Transfer Clothing A6 (DTC-A6) | Full Colour | 148mm wide x 105mm high |  |  |
| В | Digital Transfer Clothing A5 (DTC-A5) | Full Colour | 210mm wide x 148mm high |  |  |
| В | Silicone (STP-A)                      | N/A         | 30mm wide x 30mm high   |  |  |
| В | Silicone (STP-B)                      | N/A         | 50mm wide x 50mm high   |  |  |
| В | Silicone (STP-C)                      | N/A         | 80mm wide x 80mm high   |  |  |
| В | Silicone (STP-D)                      | N/A         | 120mm wide x 40mm high  |  |  |
|   |                                       |             |                         |  |  |
| С | Embroidery (EM-CLOTHING)              | N/A         | 80mm wide x 80mm high   |  |  |
| С | Digital Transfer Clothing A6 (DTC-A6) | Full Colour | 80mm wide x 80mm high   |  |  |
| С | Screen Print (SC)                     | 6 Colours   | 80mm wide x 60mm high   |  |  |
| С | Silicone (STP-A)                      | N/A         | 30mm wide x 30mm high   |  |  |
| С | Silicone (STP-B)                      | N/A         | 50mm wide x 50mm high   |  |  |

N/A

 $80 mm \ wide \ x \ 80 mm \ high$ 

С

Silicone (STP-C)